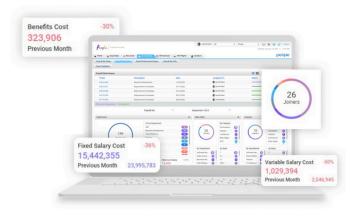

#### **TECHNOLOGY**

People<sup>™</sup> signature platform "People-i" is a the most comprehensive and user friendly HR Management software in the market. Used by the world's largest companies.

People-i effectively covers all aspects of HR management. It's features are divided into 6 modules including:

Org & Employee

HR Services

Performance Management

Recruitment & Selection

Compensation & Benefits