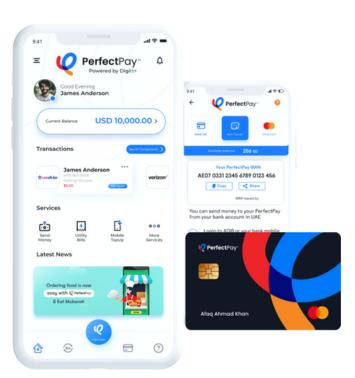

### PerfectPay - The Mobile Wallet solution built for businesses

Say goodbye to out-of-pocket expenses and poor spend visibility. Equip your employees with Perfect Pay cards and mobile wallets to disburse payroll and pay business expenses easier, faster, and safer.

Besides that, PerfectPay's integration with the People-i HRMS allows you to create a seamless ecosystem for management & disbursement of expenses, payroll, loans and much more

People<sup>™</sup> processes more than 100 Million USD of Payroll every year for our clients in 20 Countries